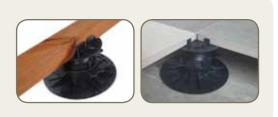

BERA Terrace Systems are suitable for gardens, around swimming pools and on roofs. Designed and manufactured by professionals, for professionals.

BERA height adjustable pedestals for decking and (ceramic) tiles are made of the highest quality of polypropylene and are fully recyclable. Range from 11mm only upto 470mm. All pedestals are manufactured in accordance with European regulations for roof application with large basis to carry the load. Optionally available are slope correctors, compensation disc and noise impact protection pads.