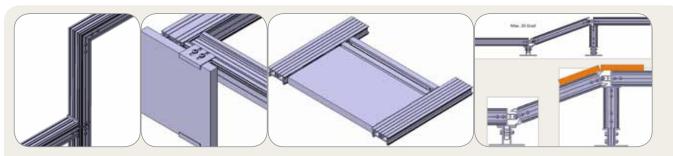

BERA Aluminimum subbase systems are available for low height (system A) and high duty applications. A comprehensive assortment of profiles, crossbars, connectors (for straight or angled position) is provided for.

Steps and ramps was never easier and faster. The system allows you to eliminate all traditional work that had to be done in the past. The BERA subbases system is ready for all your steps and ramps!

Please contact your nearest dealer of BERA for detailed information on how we can assist you to install the best terrace you have ever seen before. Within a relative short time, you will exceed the customer's expectations.