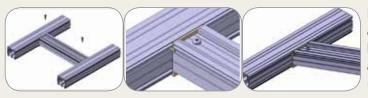

BERA Aluminimum subbase systems are available for low height (system A) and high duty applications. A comprehensive assortment of profiles, crossbars, connectors (for straight or angled position) is provided for.