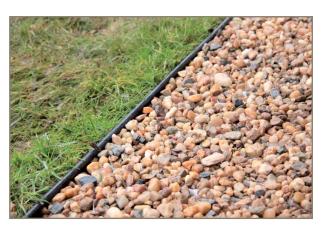

## **Installation Instructions**

Create a ditch to separate 2 area's by the B-Edge Smart and insert evenly, just low enough to prevent soil, gravel or mulch to easily drop into the adjacent area.

Whilst keeping the edge down, push firmly the soil against the B-Edge Smart to fix it.