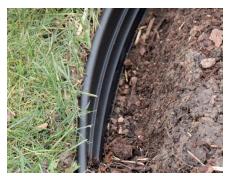

## **Installation Instructions**

Create a ditch to separate 2 area's by the B-Edge Smart and insert evenly, just low enough to prevent soil, gravel or mulch to easily drop into the adjacent area.

Whilst keeping the edge down, push firmly the soil against the B-Edge Smart to fix it.