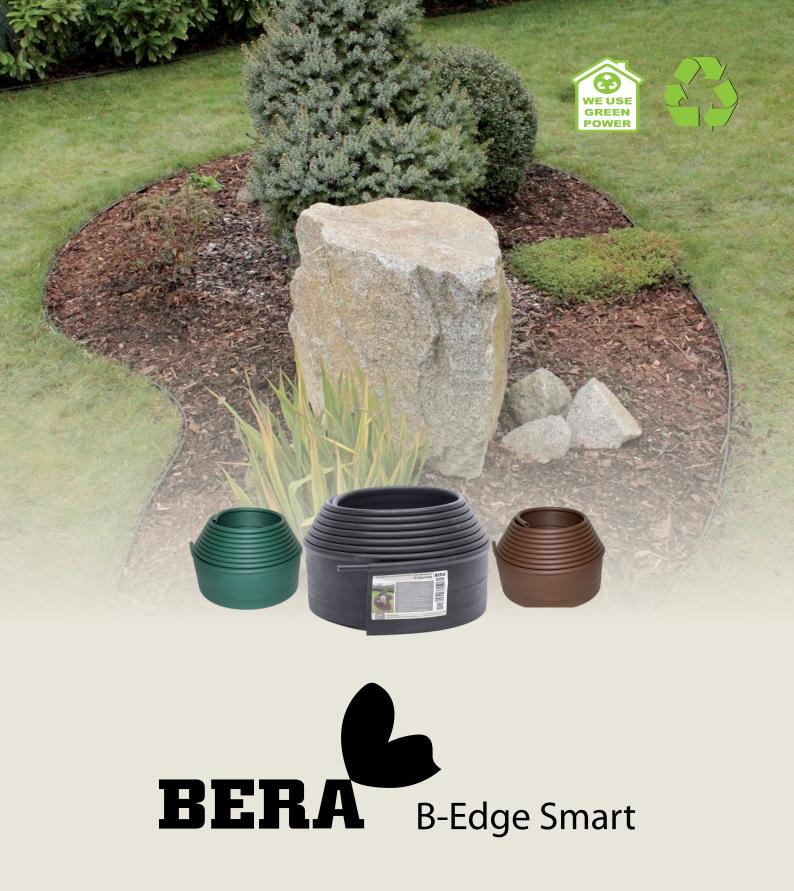

### **BERA® B-Edge Smart**

Paths, walkways, lawns and borders using are easily separated by B-Edge Smart universal Edging & Borders. They come in 6m and 12m length. Are flexible, safe and universal in their application. Easy to install, easy to interconnect and safe for those enjoying their games in the garden. The rounded top prevents any injuries commonly experienced with metal or thin plastic products. BERA® B-Edge Smart is light in weight, easy to cut with scissors to create your own design virtually without any limit. Available in 3 colours to match the application and environment.

BERA® B-Edge Smart is made of polyethylene and is fully recyclable underlining our strive to care about people and environment.

### **TECHNICAL SPECIFICATIONS**

Product : BERA® B-Edge Smart

Colour : Black, brown or green

Material : Polyethylene (recyclable)

Weight : 125gr/m

Dimension : 10 x 1 cm

Available length : 6 or 12 m

Product Safety : REACH