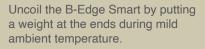

## **Installation Instructions**

Create a ditch to separate 2 area's by the B-Edge Smart and insert evenly, just low enough to prevent soil, gravel or mulch to easily drop into the adjacent area.

Whilst keeping the edge down, push firmly the soil against the B-Edge Smart to fix it.