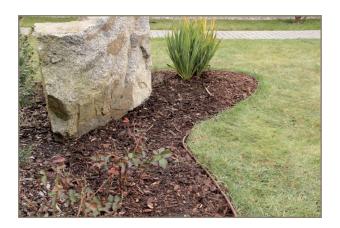

## **Installation Instructions**

Create a ditch to separate 2 area's by the B-Edge Smart and insert evenly, just low enough to prevent soil, gravel or mulch to easily drop into the adjacent area.

Whilst keeping the edge down, push firmly the soil against the B-Edge Smart to fix it.