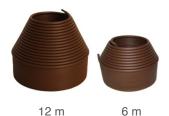

### **TECHNICAL SPECIFICATIONS**

Product : BERA® B-Edge Smart

Colour : Black, brown or green

Material : Polyethylene (recyclable)

Weight : 125gr/m

Dimension : 10 x 1 cm

Available length : 6 or 12 m

Product Safety : REACH