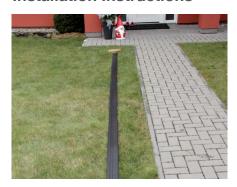

## **Installation Instructions**

Create a ditch to separate 2 area's by the B-Edge Smart and insert evenly, just low enough to prevent soil, gravel or mulch to easily drop into the adjacent area.

Whilst keeping the edge down, push firmly the soil against the B-Edge Smart to fix it.