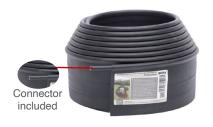

### **BERA® B-Edge Smart**

Paths, walkways, lawns and borders using are easily separated by B-Edge Smart universal Edging & Borders. They come in 6m and 12m length. Are flexible, safe and universal in their application. Easy to install, easy to interconnect and safe for those enjoying their games in the garden. The rounded top prevents any injuries commonly experienced with metal or thin plastic products. BERA® B-Edge Smart is light in weight, easy to cut with scissors to create your own design virtually without any limit. Available in 3 colours to match the application and environment.

BERA® B-Edge Smart is made of polyethylene and is fully recyclable underlining our strive to care about people and environment.