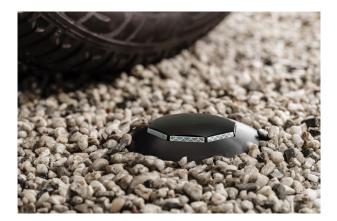

## **BERA®** Parking Marker Pro

Parkings and driveways using BERA Gravel Fix® Pro gravel stabilisation can be organised by the use of BERA professional markers. They are made of polypropylene and available with or without reflection. Easy to install without any special tools.

## **Installation Instructions**

Set the area for each parking lot and identify where the marker will be positioned.

Detail (a) The selected cells should be kept without gravel, whilst the surrounding cells are filled up to the top of the sheet. A 42 mm tube can be used for achieving this.

Detail (b) Replace the 42 mm tube with the bottom part of the marker, open side facing upwards

Detail (c) Put the upper part of the marker on top of the bottom part and push it strongly and fully downwards fixing the marker inside the cell.

Top up gravel as per the instructions provided in our BERA Gravel Fix® catalogue and technical documentation, surrounding the marker fully and covering the Gravel Fix sheets.