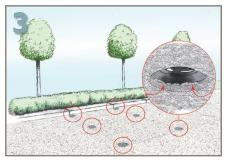

Detail (b) Replace the 42 mm tube with the bottom part of the marker, open side facing upwards

Detail (c) Put the upper part of the marker on top of the bottom part and push it strongly and fully downwards fixing the marker inside the cell.

Top up gravel as per the instructions provided in our BERA Gravel Fix® catalogue and technical documentation, surrounding the marker fully and covering the Gravel Fix sheets.