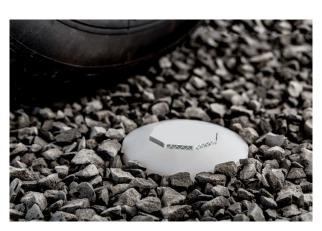

## **BERA®** Parking Marker Pro

Parkings and driveways using BERA Gravel Fix® Pro gravel stabilisation can be organised by the use of BERA professional markers. They are made of polypropylene and available with or without reflection. Easy to install without any special tools.

Top up gravel as per the instructions provided in our BERA Gravel Fix® catalogue and technical documentation, surrounding the marker fully and covering the Gravel Fix sheets.