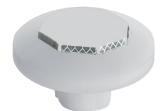

## **BERA®** Parking Marker Pro

Parkings and driveways using BERA Gravel Fix® Pro gravel stabilisation can be organised by the use of BERA professional markers. They are made of polypropylene and available with or without reflection. Easy to install without any special tools.

## **TECHNICAL SPECIFICATIONS**

Product BERA® Parking Marker Pro Colour Black, white or RAL code

Reflection Available Material Polypropylene Weight 90 grams Ø 10 cm Dimension REACH **Product Safety** Product Standard ISO9001 UV and frost Protected Packing 70 pieces / box