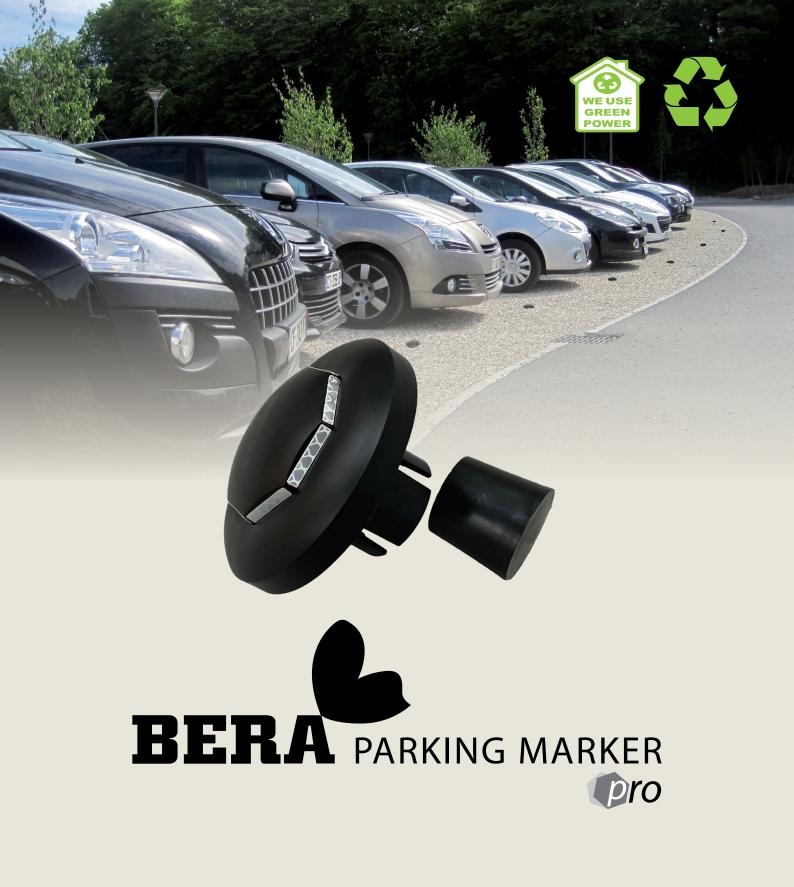

**BERA Parking Marker Pro** 

## **BERA®** Parking Marker Pro

Parkings and driveways using BERA Gravel Fix® Pro gravel stabilisation can be organised by the use of BERA professional markers. They are made of polypropylene and available with or without reflection. Easy to install without any special tools.

BERA Parking Markers are fully recyclable and manufactured under the same sustainable conditions as for BERA Gravel Fix®. Using Green power and employing disabled staff ensures our strive to care about people and environment.