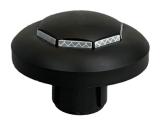

## **BERA®** Parking Marker Pro

Parkings and driveways using BERA Gravel Fix® Pro gravel stabilisation can be organised by the use of BERA professional markers. They are made of polypropylene and available with or without reflection. Easy to install without any special tools.

## **TECHNICAL SPECIFICATIONS**

Product BERA® Parking Marker Pro Colour Black, white or RAL code

Reflection Available Material Polypropylene Weight 90 grams Ø 10 cm Dimension REACH **Product Safety** Product Standard ISO9001 UV and frost Protected Packing 70 pieces / box