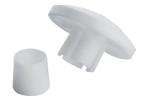

## **Installation Instructions**

Set the area for each parking lot and identify where the marker will be positioned.

Detail (a) The selected cells should be kept without gravel, whilst the surrounding cells are filled up to the top of the sheet. A 42 mm tube can be used for achieving this.

Detail (b) Replace the 42 mm tube with the bottom part of the marker, open side facing upwards

Detail (c) Put the upper part of the marker on top of the bottom part and push it strongly and fully downwards fixing the marker inside the cell.