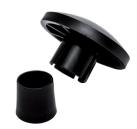

## **TECHNICAL SPECIFICATIONS**

Product BERA® Parking Marker Pro Colour Black, white or RAL code

Reflection Available Material Polypropylene Weight 90 grams Ø 10 cm Dimension REACH **Product Safety** Product Standard ISO9001 UV and frost Protected Packing 70 pieces / box

Detail (b) Replace the 42 mm tube with the bottom part of the marker, open side facing upwards

Detail (c) Put the upper part of the marker on top of the bottom part and push it strongly and fully downwards fixing the marker inside the cell.