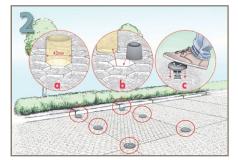

## **Installation Instructions**

Set the area for each parking lot and identify where the marker will be positioned.

Detail (a) The selected cells should be kept without gravel, whilst the surrounding cells are filled up to the top of the sheet. A 42 mm tube can be used for achieving this.

Detail (b) Replace the 42 mm tube with the bottom part of the marker, open side facing upwards

Detail (c) Put the upper part of the marker on top of the bottom part and push it strongly and fully downwards fixing the marker inside the cell.